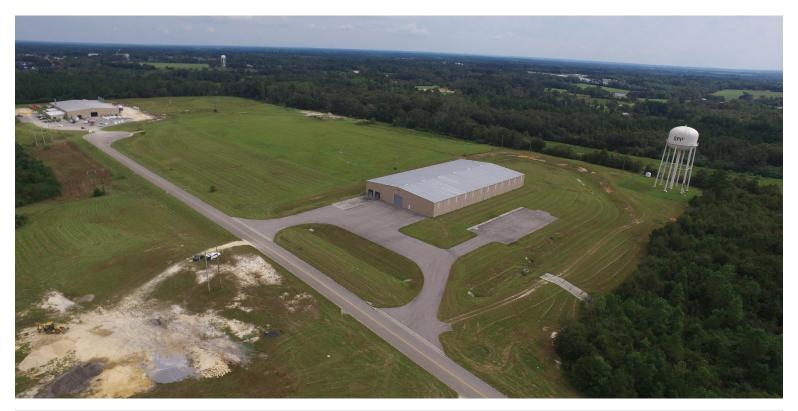

# OPP INDUSTRIAL PARK BUILDING AND SITE

OPP, ALABAMA

## **KEY SITE FEATURES:**

- Spec Building: 40,000 square feet (expandable) for lease or purchase
- EDPA Certified Advantage Site
- Build-to-suit and financing options available
- Located on US 331 and US 84, key north/south and east/west corridors
- Easily accessible for truck/trailer traffic
- Distance from Interstate 65: 70 miles
- Distance from Interstate 10: 45 miles
- Available acreage: 102.5

# **BUILDING INFORMATION**

Street Address: Hwy. 331 South, Opp, Alabama

Within City Limits: Yes

**Lat/Long:** 32.25237600 / -86.25054100

Located in Industrial Park: Yes

Park Name: Opp Industrial Park IV

Space Available: 40,000 sq. ft.

Multi-tenant: No

**Total Acres:** 10 (Additional Available)

Building Expandable: To 80,000 sq. ft.

Year Built: 2011

Ceiling Height: Eave: 24 ft

Floor Thickness: 6 in.

**Sewer:** City of Opp

**Bay Spacing Length:** 50 ft.