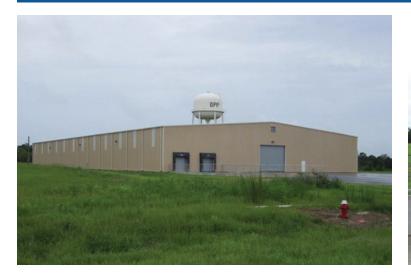

# **BUILDING INFORMATION**

Street Address: Hwy. 331 South, Opp, Alabama

Within City Limits: Yes

**Lat/Long:** 32.25237600 / -86.25054100

Located in Industrial Park: Yes

Park Name: Opp Industrial Park IV

Space Available: 40,000 sq. ft.

Multi-tenant: No

**Total Acres:** 10 (Additional Available)

Building Expandable: To 80,000 sq. ft.

Year Built: 2011

Ceiling Height: Eave: 24 ft

Floor Thickness: 6 in.

**Sewer:** City of Opp

**Bay Spacing Length:** 50 ft.